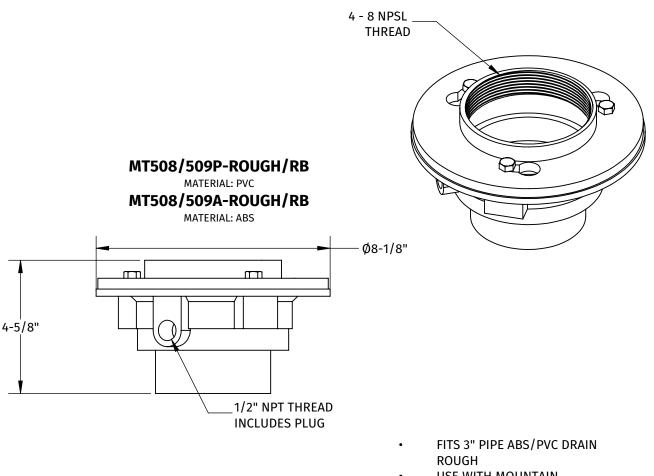

# MT508/509P-ROUGH/RB MT508/509A-ROUGH/RB

## SPECIFICATION SHEET

USE WITH MOUNTAIN PLUMBING SHOWER DRAIN MT508/509-GRID